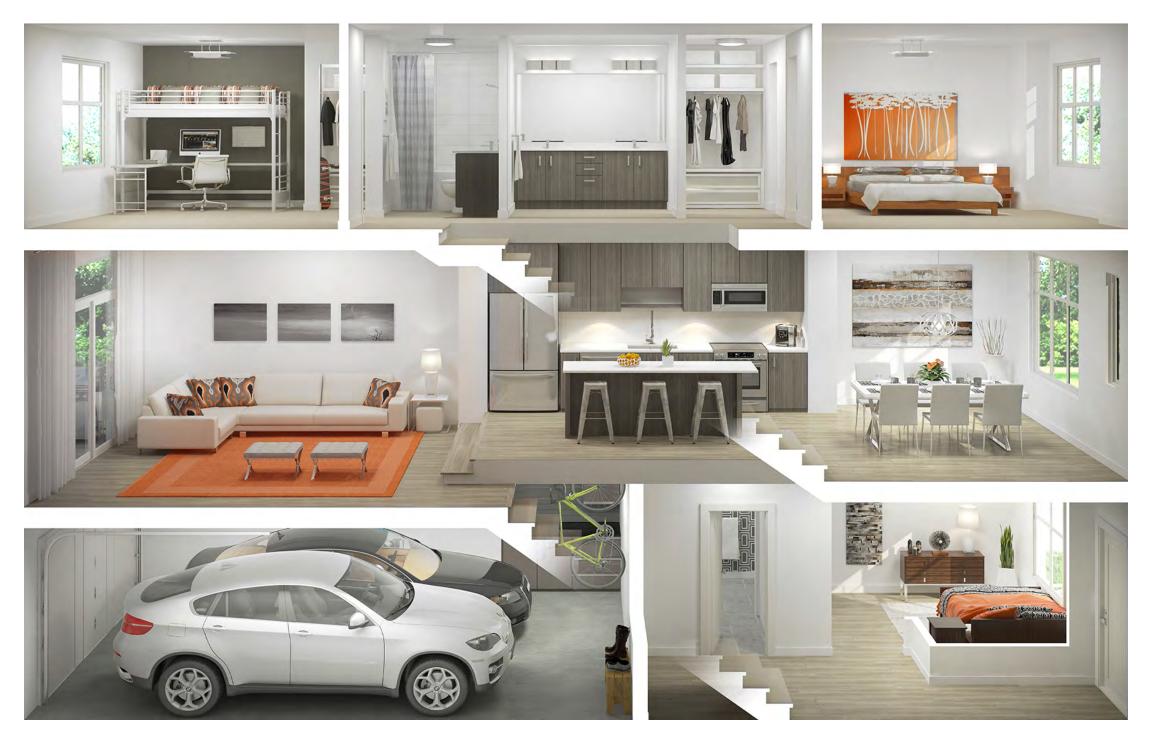

#### FORM AND FUNCTION

There is room for plenty in the Dawson + Sawyer C Plan. Careful space planning utilizes every inch, allowing for optimal placement of your gear. Master bedrooms are king-sized. Walk-thru closets lead to a large ensuite with his + hers sinks. The expansive main floor combines the dining room, centre island kitchen and sunken living room for contemporary open-concept living. The well-designed ground floor includes a spacious den or bedroom, full bathroom and a side-by-side garage.

#### CONTEMPORARY LIVING ROOMS

Open living spaces with durable hardwood laminate flooring throughout main and lower living levels.

#### BEDROOMS FIT FOR A KING

Master bedrooms designed for king-sized beds, walk-in or walk-thru closets and flexible storage.

#### SPACIOUS DINING AREAS

Entertaining made easy with large dining areas that actually fit your table, family and friends.