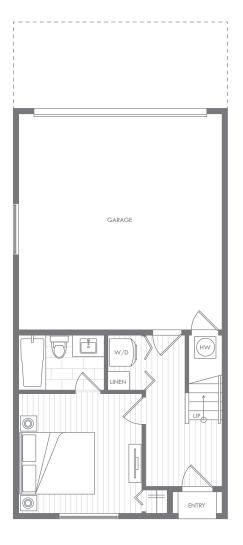

### GUILDFORD THE GREAT

LINEN

SLEEPING

GROUND

### D1 Three Bedroom + Den 1445 sF