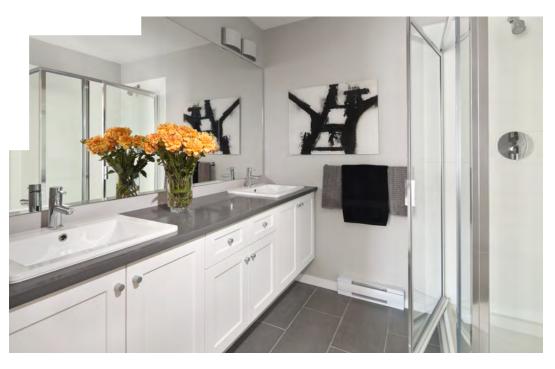

#### **BEAUTIFUL BATHROOMS**

Master ensuite bathrooms feature his + hers sinks and oversized showers with ceramic tile and modern fixtures.

#### **BEAUTIFUL BATHROOMS**

Contemporary, dark oak flat-panel or white shaker cabinetry with designer stainless steel hardware and soft close doors

Grohe single-lever faucets in polished chrome

Deep soaker tubs and oversized showers with surrounding ceramic tile

Master ensuite bathroom feature:

- Double 'his + hers' sinks
- Floating vanity
- 5 piece (plan specific)