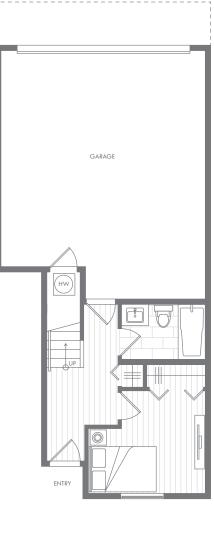

#### FORM AND FUNCTION

There is room for plenty in the Dawson + Sawyer C Plan. Careful space planning utilizes every inch, allowing for optimal placement of your gear. Master bedrooms are king-sized. Walk-thru closets lead to a large ensuite with his + hers sinks. The expansive main floor combines the dining room, centre island kitchen and sunken living room for contemporary open-concept living. The well-designed ground floor includes a spacious den or bedroom, full bathroom and a side-by-side garage.

### D1 Three Bedroom + Den 1445 sF