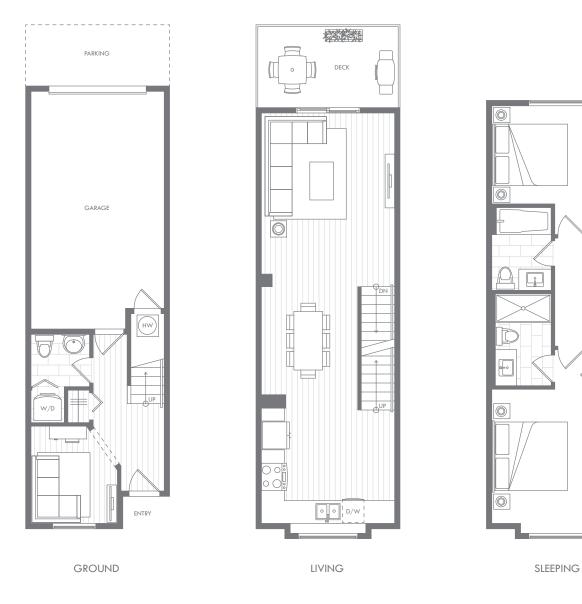

### D1 Three Bedroom + Den 1445 sF

#### FORM AND FUNCTION

There is room for plenty in the Dawson + Sawyer C Plan. Careful space planning utilizes every inch, allowing for optimal placement of your gear. Master bedrooms are king-sized. Walk-thru closets lead to a large ensuite with his + hers sinks. The expansive main floor combines the dining room, centre island kitchen and sunken living room for contemporary open-concept living. The well-designed ground floor includes a spacious den or bedroom, full bathroom and a side-by-side garage.