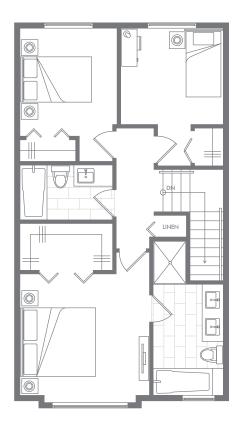

### D1 Three Bedroom + Den 1445 sF

### GUILDFORD THE GREAT

PARKING GARAGE ENTRY

GROUND

LIVING

**1511** s⊧

Four Bedroom

### GUILDFORD THE GREAT

GROUND

LIVING

GROUND

Four Bedroom 1761 sF

### GUILDFORD THE GREAT

GROUND

LIVING