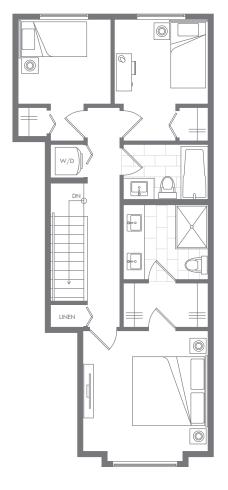

### GUILDFORD THE GREAT

LINEN

SLEEPING

GROUND

### D1 Three Bedroom + Den 1445 sF