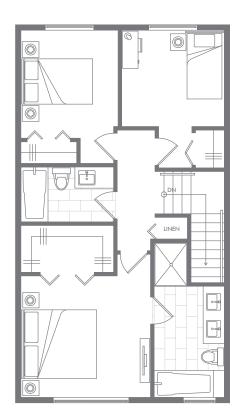

### D1 Three Bedroom + Den 1445 sF

### GUILDFORD THE GREAT

PARKING GARAGE ENTRY

GROUND

LIVING

**1511** s⊧

Four Bedroom

### GUILDFORD THE GREAT

GROUND

LIVING

GROUND

Four Bedroom 1761 sF

### GUILDFORD THE GREAT

GROUND

LIVING