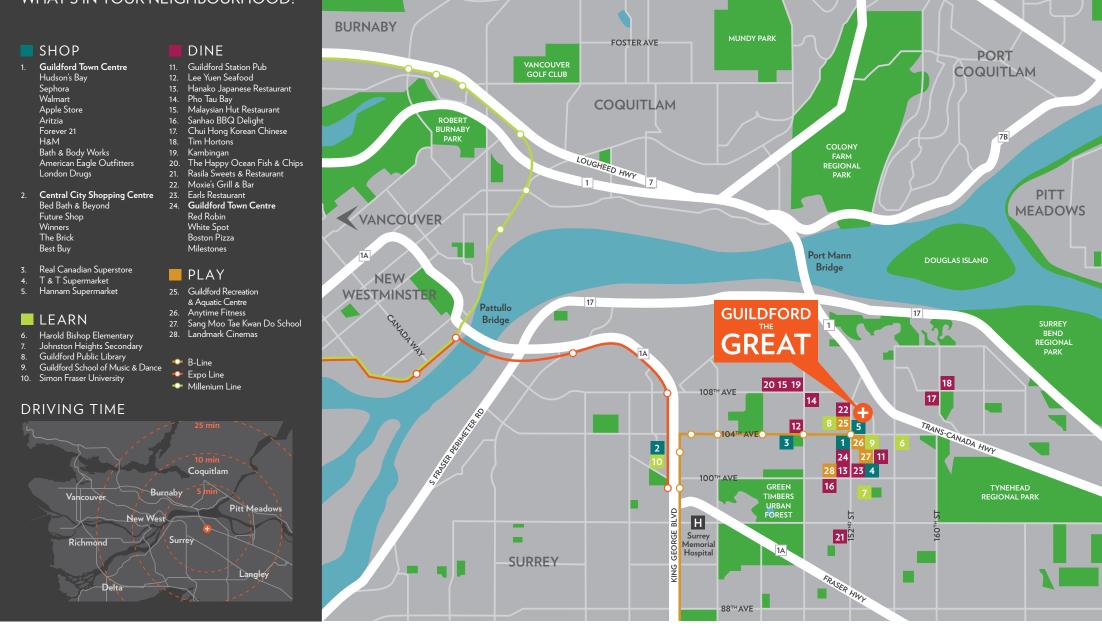

#### GUILDFORD THE GREAT WHAT'S IN YOUR NEIGHBOURHOOD?

#### **GUILDFORD LOCATION**

### GUILDFORD THE GREAT

Ideally situated on Guildford Drive just off of the Trans-Canada Highway, near major transit + commuter routes, in centrally located Guildford. Conveniently located within walking distance of schools, shopping, restaurants and recreation for everyone in the family.

#### **GUILDFORD LOCATION**

Situated in the vibrant neighbourhood of Guildford

Within walking distance to Guildford Town Centre, Guildford Recreation/Aquatics Centre, restaurants, shopping, schools, and parks

Conveniently located 5 minutes East of Burnaby and South of Coquitlam near major transit + commuter routes