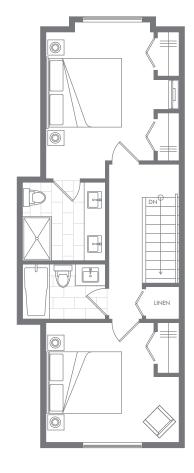

### GUILDFORD THE GREAT

LINEN

SLEEPING

GROUND

### D1 Three Bedroom + Den 1445 sF