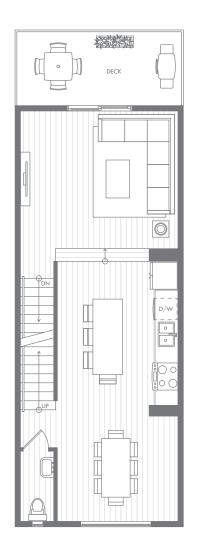

### D1 Three Bedroom + Den 1445 sF

#### FORM AND FUNCTION

There is room for plenty in the Dawson + Sawyer C Plan. Careful space planning utilizes every inch, allowing for optimal placement of your gear. Master bedrooms are king-sized. Walk-thru closets lead to a large ensuite with his + hers sinks. The expansive main floor combines the dining room, centre island kitchen and sunken living room for contemporary open-concept living. The well-designed ground floor includes a spacious den or bedroom, full bathroom and a side-by-side garage.