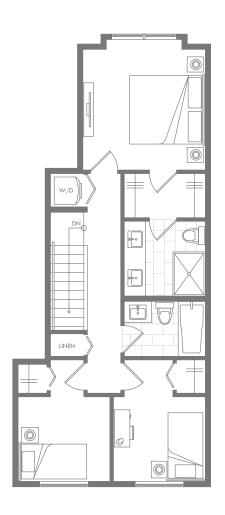

timal placement of your gear. Master bedrooms are king-sized. Walk-thru closets lead to a large ensuite with his + hers sinks. The expansive main floor combines the dining room, centre island kitchen and sunken living room for contemporary open-concept living. The well-designed ground floor includes a spacious den or bedroom, full bathroom and a side-by-side garage.



#### **SPACIOUS KITCHENS**

GUILDFORD THE GREAT

Entertainment sized and well-appointed kitchens come standard with stone countertops, oversized islands, a high-arc faucet and stainless steel appliances. Modern finishings include your choice of dark oak flat panel or shaker cabinetry with stainless steel hardware and soft close doors.

## Site Plan

### GUILDFORD THE GREAT





LINEN











SLEEPING























GROUND







### D1 Three Bedroom + Den 1445 sF

### GUILDFORD THE GREAT

PARKING GARAGE ENTRY





GROUND

LIVING

**1511** s⊧

Four Bedroom

### GUILDFORD THE GREAT







GROUND

LIVING









GROUND





Four Bedroom 1761 sF

### GUILDFORD THE GREAT







GROUND

LIVING

## Awesome Features

### GUILDFORD THE GREAT

#### **GUILDFORD LOCATION**

Situated in the vibrant neighbourhood of Guildford

Within walking distance to Guildford Town Centre, Guildford Recreation/Aquatics Centre, restaurants, shopping, schools, and parks

Conveniently located 5 minutes East of Burnaby and South of Coquitlam near major transit + commuter routes

#### TIMELESS EXTERIORS

Timeless shingle style architecture with real cedar shingles

Design elements highlight well-proportioned gables, protruding ba