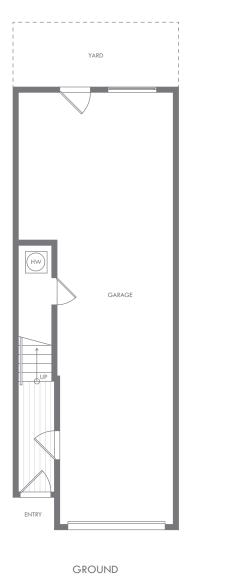

#### FORM AND FUNCTION

There is room for plenty in the Dawson + Sawyer C Plan. Careful space planning utilizes every inch, allowing for optimal placement of your gear. Master bedrooms are king-sized. Walk-thru closets lead to a large ensuite with his + hers sinks. The expansive main floor combines the dining room, centre island kitchen and sunken living room for contemporary open-concept living. The well-designed ground floor includes a spacious den or bedroom, full bathroom and a side-by-side garage.