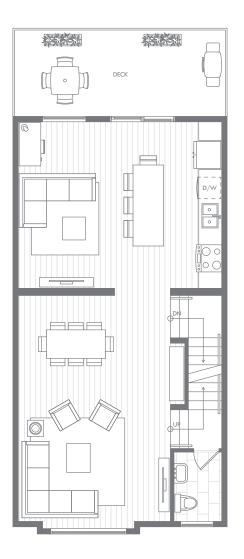

### GUILDFORD THE GREAT

GROUND

LIVING

GROUND

Four Bedroom 1761 sF

### GUILDFORD THE GREAT

GROUND

LIVING

#### FORM AND FUNCTION

There is room for plenty in the Dawson + Sawyer C Plan. Careful space planning utilizes every inch, allowing for optimal placement of your gear. Master bedrooms are king-sized. Walk-thru closets lead to a large ensuite with his + hers sinks. The expansive main floor combines the dining room, centre island kitchen and sunken living room for contemporary open-concept living. The well-designed ground floor includes a spacious den or bedroom, full bathroom and a side-by-side garage.