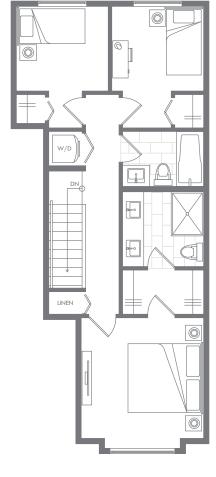

ing for optimal placement of your gear. Master bedrooms are king-sized. Walk-thru closets lead to a large ensuite with his + hers sinks. The expansive main floor combines the dining room, centre island kitchen and sunken living room for contemporary open-concept living. The well-designed ground floor includes a spacious den or bedroom, full bathroom and a side-by-side garage.



#### **SPACIOUS KITCHENS**

GUILDFORD THE GREAT

Entertainment sized and well-appointed kitchens come standard with stone countertops, oversized islands, a high-arc faucet and stainless steel appliances. Modern finishings include your choice of dark oak flat panel or shaker cabinetry with stainless steel hardware and soft close doors.

## Site Plan

### GUILDFORD THE GREAT





LINEN











SLEEPING























GROUND







### D1 Three Bedroom + Den 1445 sF

### GUILDFORD THE GREAT

PARKING GARAGE ENTRY





GROUND

LIVING

**1511** s⊧

Four Bedroom

### GUILDFORD THE GREAT







GROUND

LIVING









GROUND





Four Bedroom 1761 sF

### GUILDFORD THE GREAT







GROUND

LIVING

## Awesome Features

### GUILDFORD THE GREAT

#### **GUILDFORD LOCATION**

Situated in the vibrant neighbourhood of Guildford

Within walking distance to Guildford Town Centre, Guildford Recreation/Aquatics Centre, restaurants, shopping, schools, and parks

Conveniently located 5 minutes East of Burnaby and South of Coquitlam near major transit + commuter routes

#### TIMELESS EXTERIORS

Timeless shingle style architecture with real cedar shingles

Design elements highlight well-proportioned gables, pro