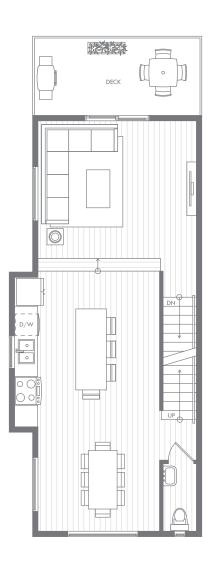

#### FORM AND FUNCTION

There is room for plenty in the Dawson + Sawyer C Plan. Careful space planning utilizes every inch, allowing for optimal placement of your gear. Master bedrooms are king-sized. Walk-thru closets lead to a large ensuite with his + hers sinks. The expansive main floor combines the dining room, centre island kitchen and sunken living room for contemporary open-concept living. The well-designed ground floor includes a spacious den or bedroom, full bathroom and a side-by-side garage.

### D1 Three Bedroom + Den 1445 sF