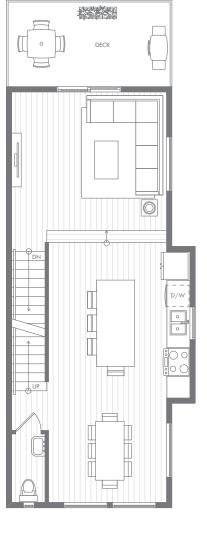

optimal placement of your gear. Master bedrooms are king-sized. Walk-thru closets lead to a large ensuite with his + hers sinks. The expansive main floor combines the dining room, centre island kitchen and sunken living room for contemporary open-concept living. The well-designed ground floor includes a spacious den or bedroom, full bathroom and a side-by-side garage.



#### **SPACIOUS KITCHENS**

GUILDFORD THE GREAT

Entertainment sized and well-appointed kitchens come standard with stone countertops, oversized islands, a high-arc faucet and stainless steel appliances. Modern finishings include your choice of dark oak flat panel or shaker cabinetry with stainless steel hardware and soft close doors.

## Site Plan

### GUILDFORD THE GREAT





LINEN











SLEEPING























GROUND







### D1 Three Bedroom + Den 1445 sF

### GUILDFORD THE GREAT

PARKING GARAGE ENTRY





GROUND

LIVING

**1511** s⊧

Four Bedroom

### GUILDFORD THE GREAT







GROUND

LIVING









GROUND





Four Bedroom 1761 sF

### GUILDFORD THE GREAT







GROUND

LIVING

## Awesome Features

### GUILDFORD THE GREAT

#### **GUILDFORD LOCATION**

Situated in the vibrant neighbourhood of Guildford

Within walking distance to Guildford Town Centre, Guildford Recreation/Aquatics Centre, restaurants, shopping, schools, and parks

Conveniently located 5 minutes East of Burnaby and South of Coquitlam near major transit + commuter routes

#### TIMELESS EXTERIORS

Timeless shingle style architecture with real cedar shingles

Design elements highlight well-proportioned gables, protruding