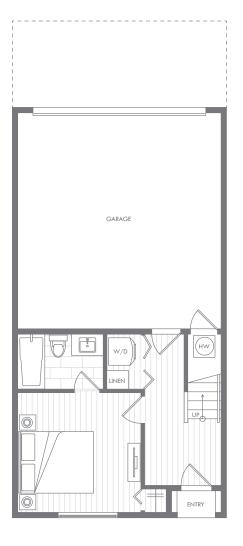

### GUILDFORD THE GREAT

PARKING GARAGE ENTRY

GROUND

LIVING

**1511** s⊧

Four Bedroom

Pantry, linen closet, and flexible storage

Space for full-sized washer + dryer

Entertainment centre wire management system

Side-by-side garage with under-stair storage (plan specific)

Silent operation garage door opener with two remotes