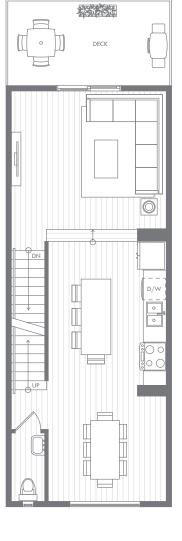

#### FORM AND FUNCTION

There is room for plenty in the Dawson + Sawyer C Plan. Careful space planning utilizes every inch, allowing for optimal placement of your gear. Master bedrooms are king-sized. Walk-thru closets lead to a large ensuite with his + hers sinks. The expansive main floor combines the dining room, centre island kitchen and sunken living room for contemporary open-concept living. The well-designed ground floor includes a spacious den or bedroom, full bathroom and a side-by-side garage.