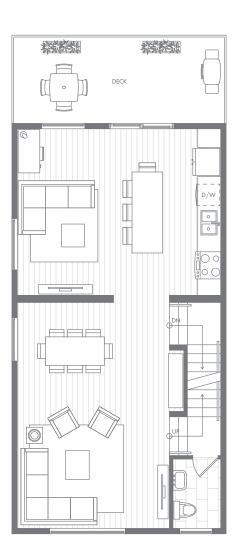

#### FORM AND FUNCTION

There is room for plenty in the Dawson + Sawyer C Plan. Careful space planning utilizes every inch, allowing for optimal placement of your gear. Master bedrooms are king-sized. Walk-thru closets lead to a large ensuite with his + hers sinks. The expansive main floor combines the dining room, centre island kitchen and sunken living room for contemporary open-concept living. The well-designed ground floor includes a spacious den or bedroom, full bathroom and a side-by-side garage.

### GUILDFORD THE GREAT

PARKING GARAGE ENTRY

GROUND

LIVING

**1511** s⊧

Four Bedroom

### GUILDFORD THE GREAT

GROUND

LIVING

GROUND

Four Bedroom 1761 sF

### GUILDFORD THE GREAT

GROUND

LIVING