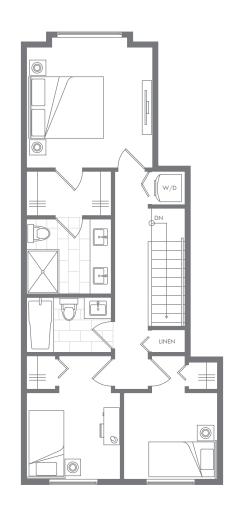

#### FORM AND FUNCTION

There is room for plenty in the Dawson + Sawyer C Plan. Careful space planning utilizes every inch, allowing for optimal placement of your gear. Master bedrooms are king-sized. Walk-thru closets lead to a large ensuite with his + hers sinks. The expansive main floor combines the dining room, centre island kitchen and sunken living room for contemporary open-concept living. The well-designed ground floor includes a spacious den or bedroom, full bathroom and a side-by-side garage.

### D1 Three Bedroom + Den 1445 sF