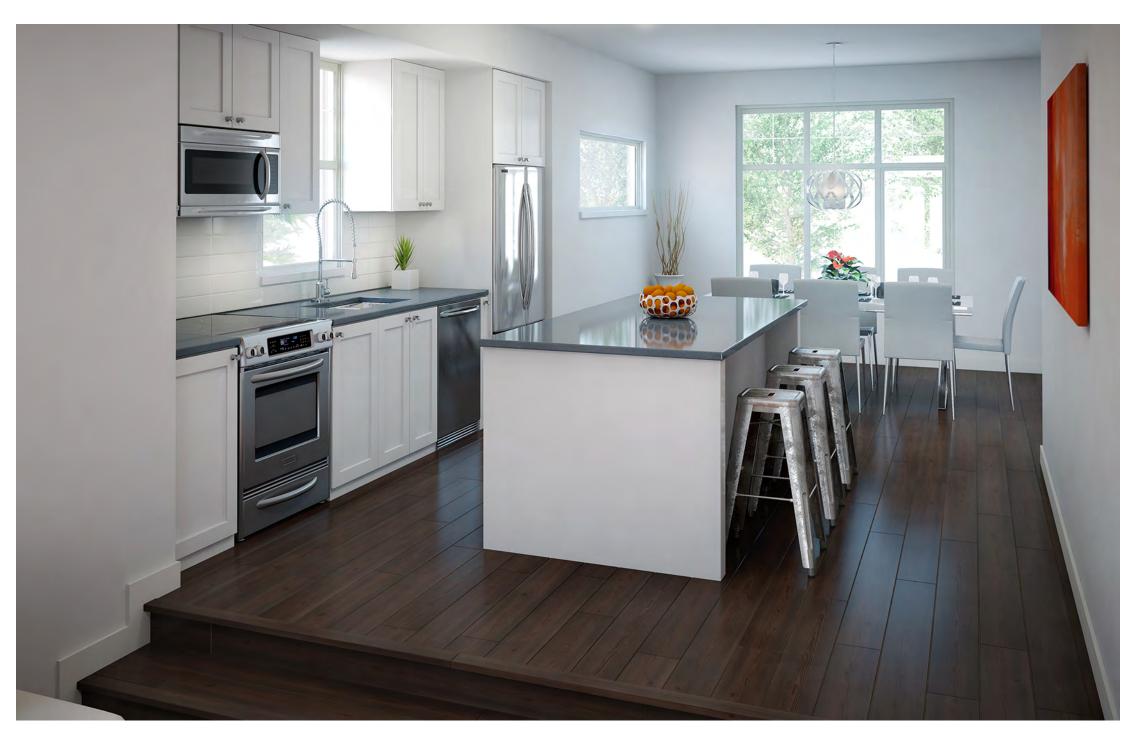

#### **SPACIOUS KITCHENS**

GUILDFORD THE GREAT

Entertainment sized and well-appointed kitchens come standard with stone countertops, oversized islands, a high-arc faucet and stainless steel appliances. Modern finishings include your choice of dark oak flat panel or shaker cabinetry with stainless steel hardware and soft close doors.

#### **SPACIOUS KITCHENS**

Convenient open-island, oversized kitchen (most plans)

Contemporary, dark oak flat-panel or white shaker cabinetry with designer stainless steel hardware and soft close doors

Modern ceramic tile backsplash

Imported quartz countertop

Stainless steel double bowl sink

Polished chrome high-arc faucet with integrated spray

Stainless steel high-end appliance package

Full-height pantry (plan specific)