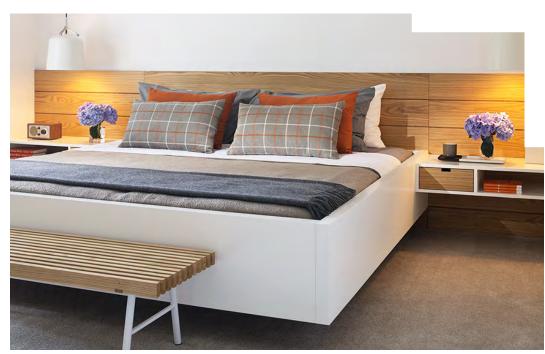

#### BEDROOMS FIT FOR A KING

Master bedrooms designed for king-sized beds, walk-in or walk-thru closets and flexible storage.

Contemporary wood baseboards and door casings

Electric baseboard heating with individual thermostat controls in all rooms

Master bedroom designed for a king-sized bed

Walk-in or walk-thru closet in the master bedroom (plan specific)