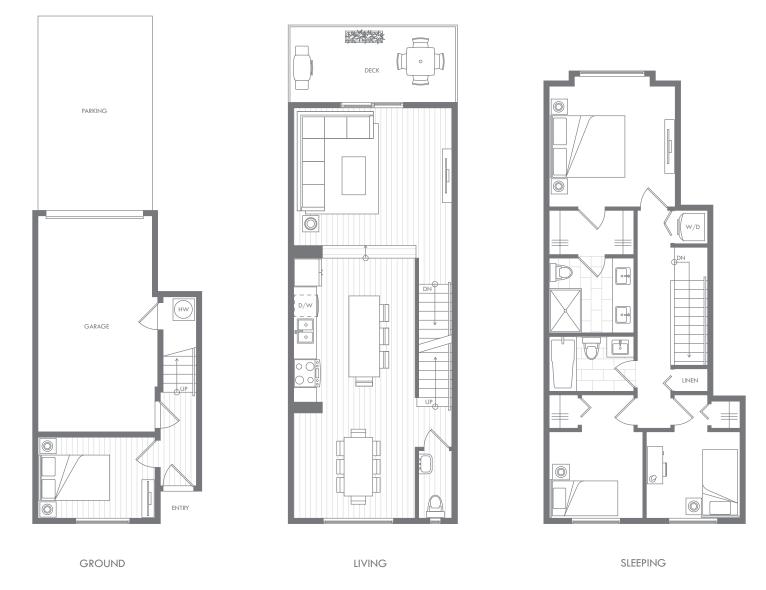

### GUILDFORD THE GREAT

LINEN

SLEEPING

GROUND

### D1 Three Bedroom + Den 1445 sF